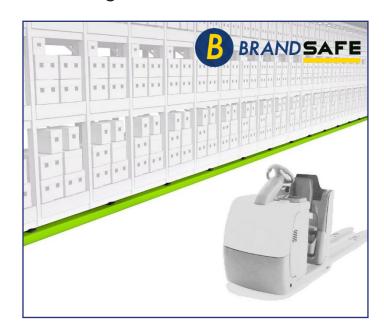

## Floor Rail Bumper

Provides subtle protection that is both strong and durable

## **Description**

Low maintenance High Density Polyethylene (HDPE) plastic bumpers only need replacing when frequent, major impact has occurred.

Unlike metal bumpers, there is minimal floor damage when impact occurs, saving maintenance costs long term.

Available in a range of striking, high visibility colours that are easily detectable, preventing accidents before they happen.

Fully recyclable and non-toxic. Suitable for use in food production facilities and freezer environments.