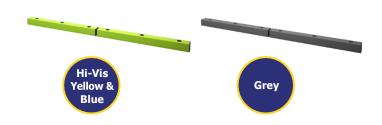

| Property          | Specification                                            |
|-------------------|----------------------------------------------------------|
| Height            | 100mm                                                    |
| Width             | 100mm                                                    |
| Length            | 900mm upwards                                            |
| Temperature Range | -40°C to 50°C                                            |
| Colour Options    | Colourfast Yellow & Grey<br>Hi-Vis Yellow & Blue<br>Grey |