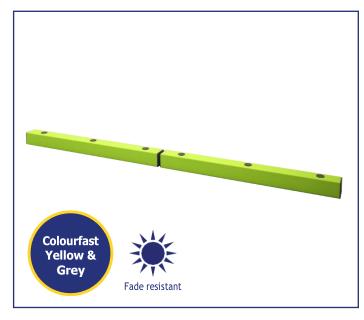

## Floor Rail Bumper

Provides subtle protection that is both strong and durable

## **Features and Benefits**

- · Highly durable plastic for long lasting protection
- Flexes on impact and reforms shape
- Variety of highly visible colours available
- Use in temperatures as low as -40°C

## **Description**

Low maintenance High Density Polyethylene (HDPE) plastic bumpers only need replacing when frequent, major impact has occurred.

Unlike metal bumpers, there is minimal floor damage when impact occurs, saving maintenance costs long term.

| Property          | Specification                                            |
|-------------------|----------------------------------------------------------|
| Height            | 100mm                                                    |
| Width             | 100mm                                                    |
| Length            | 900mm upwards                                            |
| Temperature Range | -40°C to 50°C                                            |
| Colour Options    | Colourfast Yellow & Grey<br>Hi-Vis Yellow & Blue<br>Grey |